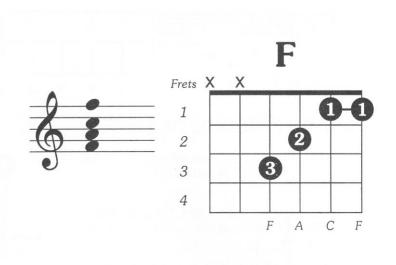

\\ Silent night! Holy night! All is calm, all is bright, \\ C & G & C & G \\ Round yon virgin mother and Child. Holy infant, so tender and mild, \\ D & G Em G & D & G \\ Sleep in heavenly peace! Sleep in heavenly peace! \\ \end{array}$ 

GDGSilent night! Holy night! Shepherds quake at the sight;CGCGGlories stream from heaven afar, Heavenly hosts sing Hallelujah!DG Em GDGChrist the Savior is born! Christ the Savior is born!

GDGSilent night! Holy night! Son of God, love's pure light;CGCGGCGGDGJesus lord at thy birth! Jesus lord at thy birth!

GDGSilent night! Holy night! Wondrous star, lend thy light;CGCGWith the angels let us sing, Alleluia to our King;DG Em GDGChrist the Savior is born! Christ the savior is born!

Have a Great Holiday Season

End Of 1st Session



### Song 3 - Kumbaya





C F C Kumbaya, my Lord, Kumbaya! C F G Kumbaya, my Lord, Kumbaya! C F C Kumbaya, my Lord, Kumbaya! F C G C Oh, Lord! Kumbaya!

## The rest of the verses (same chords and melody)

Someone's singing my lord kumbaya...

Someone's laughing...

Someone's crying...

Someone's praying...

Someone's sleeping...



## Song 4 - Hallelujah (Jeff Buckley)







C Am C Am

#### <u>Verse 1</u>

Am I heard there was a secret chord Am С That David played and it pleased the lord F G (+ But you don't really care for music, do you? F G Well it goes like this the fourth, the fifth Am The minor fall and the major lift G Em Am The baffled king composing hallelujah

twinkl www.twinkl.co.uk Copyright © Twinkl.td



#### <u>Verse 2</u>

C Am Baby I've been here before C Am I've seen this room and I've walked th