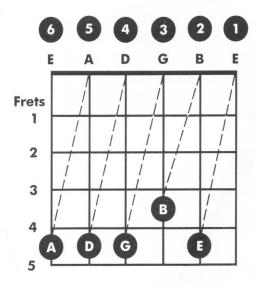

## Tuning

The six open strings of the guitar will be of the same pitch as the six notes shown in the illustration of the piano keyboard. Note that five of the strings are below the middle C of the piano keyboard.

# ANOTHER METHOD OF TUNING

- 1. Tune the 6th string in unison with the  $\mathbf{E}$  or 12th white key to the LEFT of MIDDLE C on the piano.
- 2. Place the finger behind the fifth fret of the 6th string. This will give you the tone or pitch of the 5th string (A).
- 3. Place finger behind the fifth fret of the 5th string to get the pitch of the 4th string (D).
- 4. Repeat same procedure to obtain the pitch of the 3rd string (G).
- 5. Place finger behind the fourth fret of the 3rd string to get the pitch of the 2nd string (B).
- 6. Place finger behind the fifth fret of the 2nd string to get the pitch of the 1st string (E).