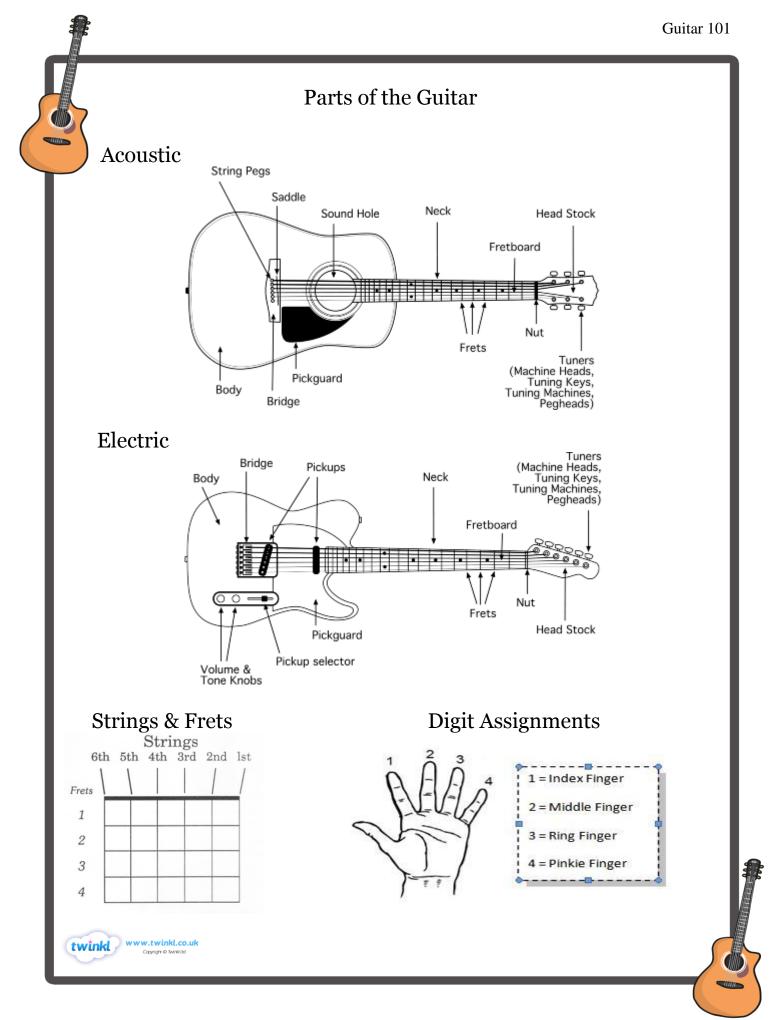

| Guitar 101  |      |
|                          | SD COMP                   | (* 1 * * ) * * 1 (* * * * * * * * * * * * * * * * | and the second | <u>n Lessolid</u><br>ormance Fill In |             |      |
|                          |                           |                                                   |                                                                                                                  |                                      |             |      |
| www.twinkl.co.uk         |                           |                                                   |                                                                                                                  |                                      |             |      |





## Tuning

The six open strings of the guitar will be of the same pitch as the six notes shown in the illustration of the piano keyboard. Note that five of the strings are below the middle C of the piano keyboard.



# ANOTHER METHOD OF TUNING

- 1. Tune the 6th string in unison with the  $\mathbf{E}$  or 12th white key to the LEFT of MIDDLE C on the piano.
- 2. Place the finger behind the fifth fret of the 6th string. This will give you the tone or pitch of the 5th string (A).
- 3. Place finger behind the fifth fret of the 5th string to get the pitch of the 4th string (D).
- 4. Repeat same procedure to obtain the pitch of the 3rd string (G).
- 5. Place finger behind the fourth fret of the 3rd string to get the pitch of the 2nd string (B).
- 6. Place finger behind the fifth fret of the