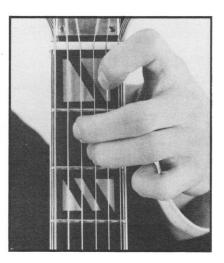

## Tuning

The six open strings of the guitar will be of the same pitch as the six notes shown in the illustration of the piano keyboard. Note that five of the strings are below the middle C of the piano keyboard.

# ANOTHER METHOD OF TUNING

- 1. Tune the 6th string in unison with the  $\mathbf{E}$  or 12th white key to the LEFT of MIDDLE C on the piano.
- 2. Place the finger behind the fifth fret of the 6th string. This will give you the tone or pitch of the 5th string (A).
- 3. Place finger behind the fifth fret of the 5th string to get the pitch of the 4th string (D).
- 4. Repeat same procedure to obtain the pitch of the 3rd string (G).
- 5. Place finger behind the fourth fret of the 3rd string to get the pitch of the 2nd string (B).
- 6. Place finger behind the fifth fret of the 2nd string to get the pitch of the 1st string (E).