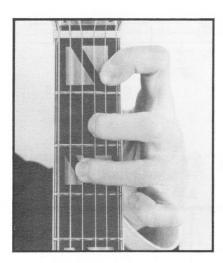

## Tuning

The six open strings of the guitar will be of the same pitch as the six notes shown in the illustration of the piano keyboard. Note that five of the strings are below the middle C of the piano keyboard.

# ANOTHER METHOD OF TUNING

- 1. Tune the 6th string in unison with the  $\mathbf{E}$  or 12th white key to the LEFT of MIDDLE C on the piano.
- 2. Place the finger behind the fifth fret of the 6th string. This will give you the tone or pitch of the 5th string (A).
- 3. Place finger behind the fifth fret of the 5th string to get the pitch of the 4th string (D).
- 4. Repeat same procedure to obtain the pitch of the 3rd string (G).
- 5. Place finger behind the fourth fret of the 3rd string to get the pitch of the 2nd string (B).
- 6. Place finger behind the fifth fret of the 2nd string to get the pitch of the 1st string (E).