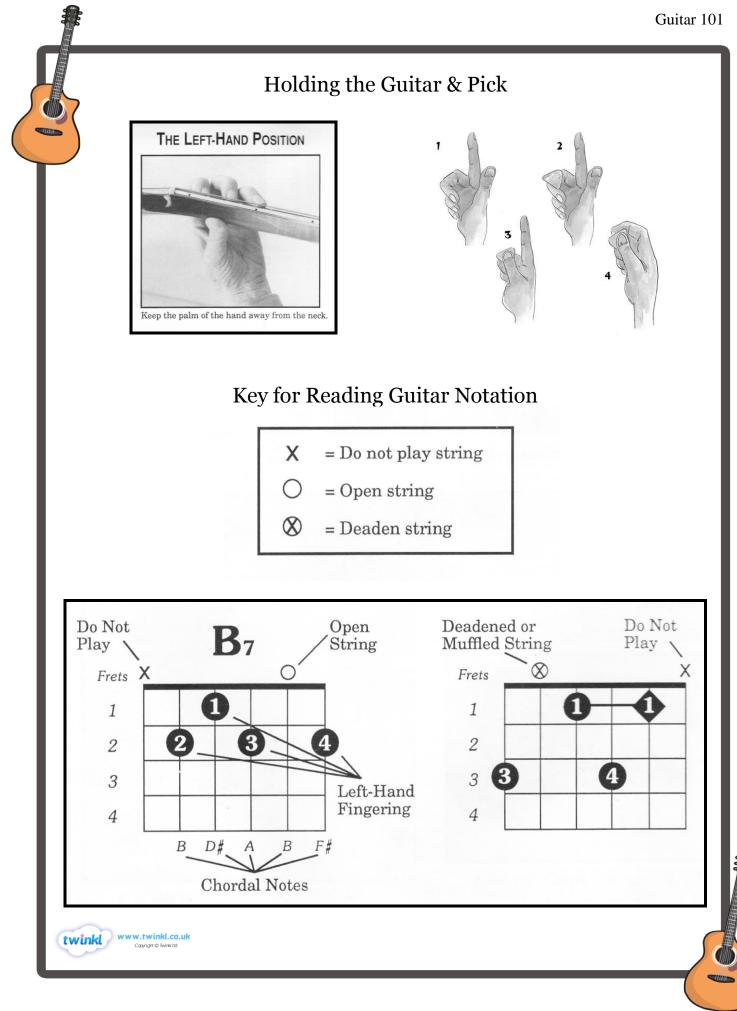

| Guitar 101  |      |
|                          | SD COMP                   | (* 1 * * ) * * 1 (* * * * * * * * * * * * * * * * | and the second | <u>n Lessolid</u><br>ormance Fill In |             |      |
|                          |                           |                                                   |                                                                                                                  |                                      |             |      |
| www.twinkl.co.uk         |                           |                                                   |                                                                                                                  |                                      |             |      |





## Tuning

The six open strings of the guitar will be of the same pitch as the six notes shown in the illustration of the piano keyboard. Note that five of the strings are below the middle C of the piano keyboard.



# ANOTHER METHOD OF TUNING

- 1. Tune the 6th string in unison with the  $\mathbf{E}$  or 12th white key to the LEFT of MIDDLE C on the piano.
- 2. Place the finger behind the fifth fret of the 6th string. This will give you the tone or pitch of the 5th string (A).
- 3. Place finger behind the fifth fret of the 5th string to get the pitch of the 4th string (D).
- 4. Repeat same procedure to obtain the pitch of the 3rd string (G).
- 5. Place finger behind the fourth fret of the 3rd string to get the pitch of the 2nd string (B).
- 6. Place finger behind the fifth fret of the 2