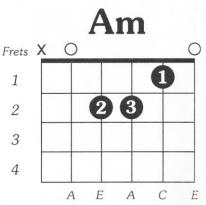

## Song 4 - Hallelujah (Jeff Buckley)

C Am C Am

#### <u>Verse 1</u>

Am I heard there was a secret chord Am С That David played and it pleased the lord F G (+ But you don't really care for music, do you? F G Well it goes like this the fourth, the fifth Am The minor fall and the major lift G Em Am The baffled king composing hallelujah

#### <u>Verse 2</u>

C Am Baby I've been here before C Am I've seen this room and I've walked this floor, you know F G C G I used to live alone before I knew you C F G I've seen your flag on the marble arch Am but love is not a victory march Em G Am It's a cold and it's a broken hallelujah

### Verse 3

Am Well there was a time when you let me know C Am What's really going on below F G C G But now you never show that to me do you C F G But remember when I moved in you Am And the holy dove was moving too Em Am G And every breath we drew was hallelujah

### Verse 4

C Am Well, maybe there's a god above Am But all I've ever learned from love F G C G Was how to shoot somebody who outdrew you It's not a cry that you hear at night Am It's not somebody who's seen the light Em Am G It's a cold and it's a broken hallelujah