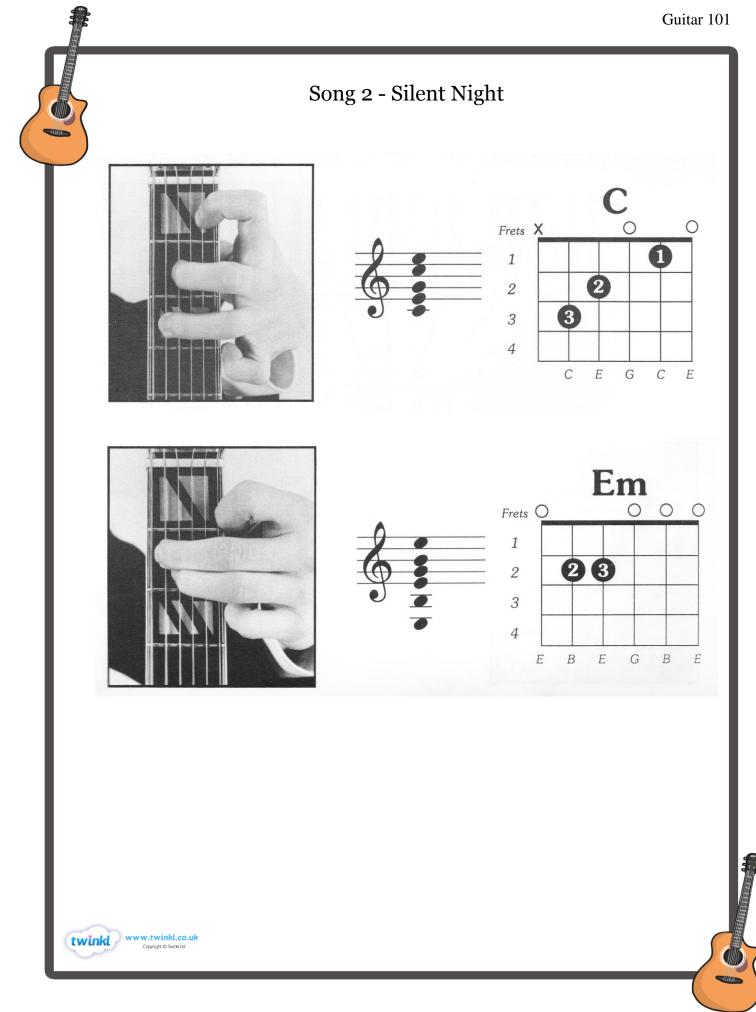

twinkl www.twinkl.co Copyright © Twinklitd

 $\begin{array}{c|c} G & D & G \\ Silent night! Holy night! All is calm, all is bright, \\ C & G & C & G \\ Round yon virgin mother and Child. Holy infant, so tender and mild, \\ D & G Em G & D & G \\ Sleep in heavenly peace! Sleep in heavenly peace! \\ \end{array}$ 

GDGSilent night! Holy night! Shepherds quake at the sight;CGCGGlories stream from heaven afar, Heavenly hosts sing Hallelujah!DG Em GDGChrist the Savior is born! Christ the Savior is born!

GDGSilent night! Holy night! Son of God, love's pure light;CGCGGCGGDGJesus lord at thy birth! Jesus lord at thy birth!

GDGSilent night! Holy night! Wondrous star, lend thy light;CGCGWith the angels let us sing, Alleluia to our King;DG Em GDGChrist the Savior is born! Christ the savior is born!

Have a Great Holiday Season