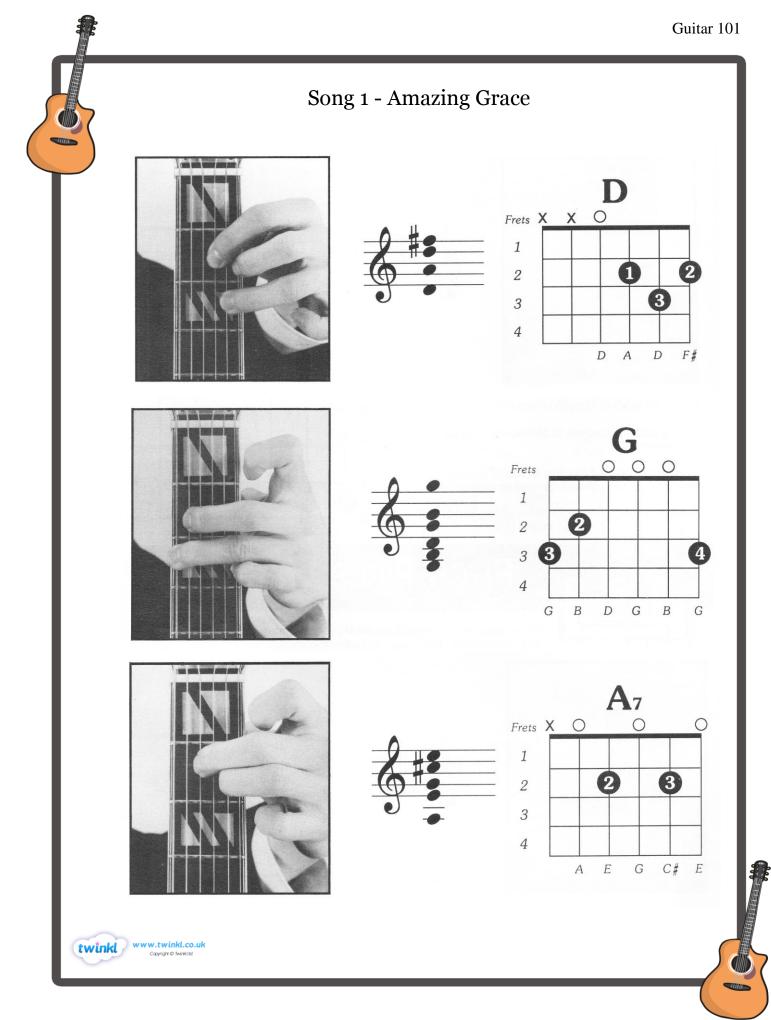

#### http://www.guitarguitar.net/tune-guitar-online.shtml

 $\begin{array}{c|c} D & G & D \\ Amazing Grace! how sweet the sound, \\ D & A7 \\ That saved a wretch; like me! \\ D & G & D \\ I once was lost, but now I'm found, \\ & A7 & D \\ Was blind, but now I see. \end{array}$ 

 $\begin{array}{c|c} D & G & D \\ Twas grace that thought my heart to fear, \\ D & A7 \\ And grace my fears relieved \\ D & G & D \\ How precious did that grace appear, \\ A7 & D \\ the hour I first believed! \end{array}$ 

 $\begin{array}{c|c} D & G & D \\ The Lord hath promised good to me, \\ D & A7 \\ His word my hope secures; \\ D & G & D \\ He will my shield and portion be, \\ A7 & D \\ As long as life endures \end{array}$ 

 $\begin{array}{c|c} D & G & D \\ \mbox{When we've been there ten thousand years,} \\ D & A7 \\ \mbox{Bright shining as the sun,} \\ D & G & D \\ \mbox{We've no less days to sing god's praise} \\ & A7 & D \\ \mbox{Than when we first begun.} \end{array}$ 