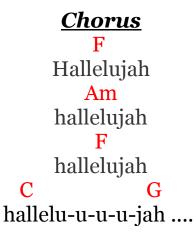

### <u>Chorus</u>

F Hallelujah Am hallelujah F hallelujah C G hallelu-u-u-jah ....

<u>Chorus</u>

 $\begin{array}{c|c} F \\ Hallelujah \\ Am \\ hallelujah \\ F \\ hallelujah \\ C \\ G \\ hallelu-u-u-jah \\ \dots \\ F \\ Am \\ F \\ F \\ G \\ C \\ Hallelujah, hallelujah, hallelu-u-u-u-jah \\ \dots \end{array}$ 