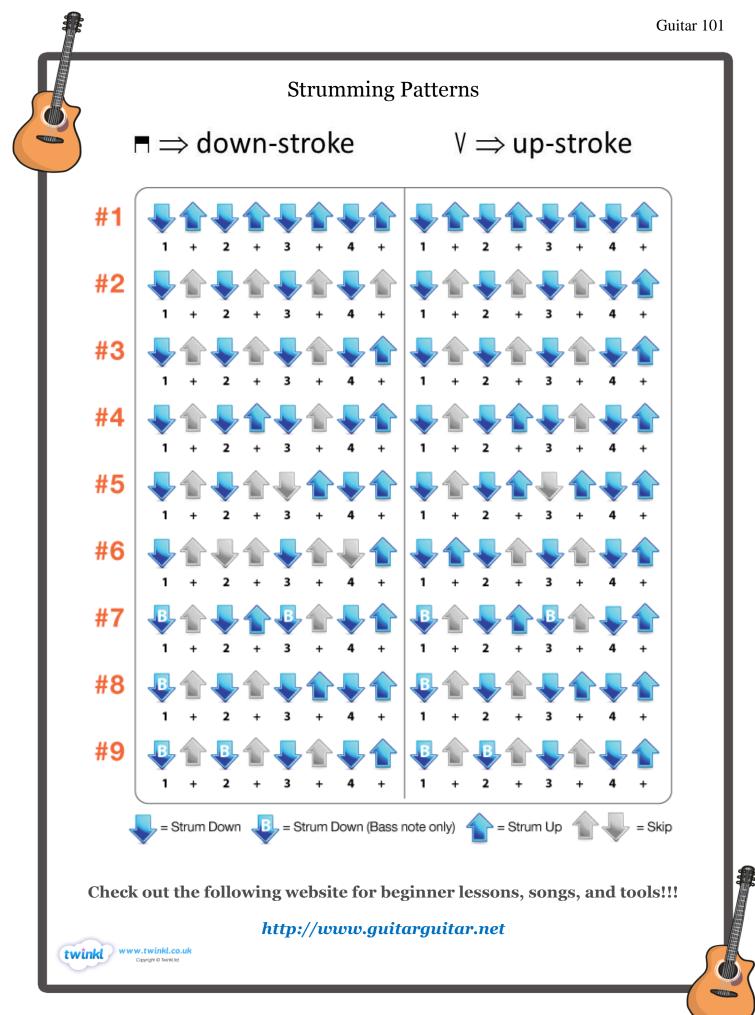

## In order to begin quickly, when class starts:

- 1. Prepare your music and ensure your guitar is in tune
- 2. Make sure all cell phones / devices are silent

## When class is finished:

- 1. Carefully secure your instrument
- 2. Carry out any cleaning / disinfecting actions as directed by the instructor