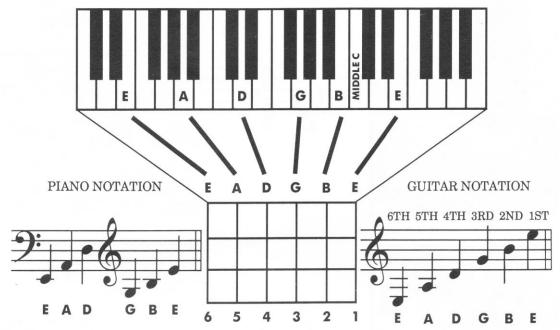

## Tuning

The six open strings of the guitar will be of the same pitch as the six notes shown in the illustration of the piano keyboard. Note that five of the strings are below the middle C of the piano keyboard.